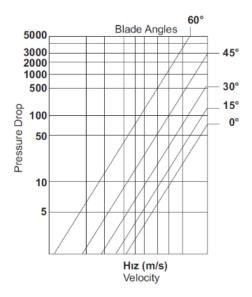

TriaAir Manuelt spjæld BVCD-RP

Varenr. TWMASC\*



#### Material

While product casing is manufactured from galvanized sheet, flap is from galvanized DKP sheet, as for. Also, flap handle application from PVC material is available.

#### Usage

They are used for providing the flow rate adjustment in round air ducts. Flow rate adjustment is made according to OPEN - CLOSED and interval values that are written on flap handle. Cordon is formed on both sides of the damper in order to use the product in flexible ducts. Also, gasket is used for impermeability. **Coating** 

- Electrostatic powder coating

- Depending on demand, all the colors in other RAL codes are provided too.

#### Installation

Installation to round air duct with screw.

### **Technical Details**



#### **Selection Graph**



## Standard Dimensions Table

| Size | ØDrd (mm) | Lrd (mm) |
|------|-----------|----------|
| 80   | 80        | 200      |
| 100  | 100       | 200      |
| 125  | 125       | 200      |
| 160  | 160       | 210      |
| 180  | 180       | 230      |
| 200  | 203       | 250      |
| 225  | 229       | 275      |
| 250  | 254       | 300      |
| 280  | 280       | 330      |
| 300  | 305       | 350      |
| 315  | 315       | 365      |
| 350  | 356       | 400      |
| 400  | 406       | 450      |

**ØDrd (mm)**: Round volume control damper neck diameter **Lrd (mm)**: Round volume control damper length