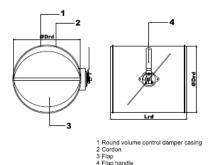

## Standard Dimensions Table

| Size | ØDrd (mm) | Lrd (mm) |
|------|-----------|----------|
| 80   | 80        | 200      |
| 100  | 100       | 200      |
| 125  | 125       | 200      |
| 160  | 160       | 210      |
| 180  | 180       | 230      |
| 200  | 203       | 250      |
| 225  | 229       | 275      |
| 250  | 254       | 300      |
| 280  | 280       | 330      |
| 300  | 305       | 350      |
| 315  | 315       | 365      |
| 350  | 356       | 400      |
| 400  | 406       | 450      |

**ØDrd (mm)**: Round volume control damper neck diameter **Lrd (mm)**: Round volume control damper length